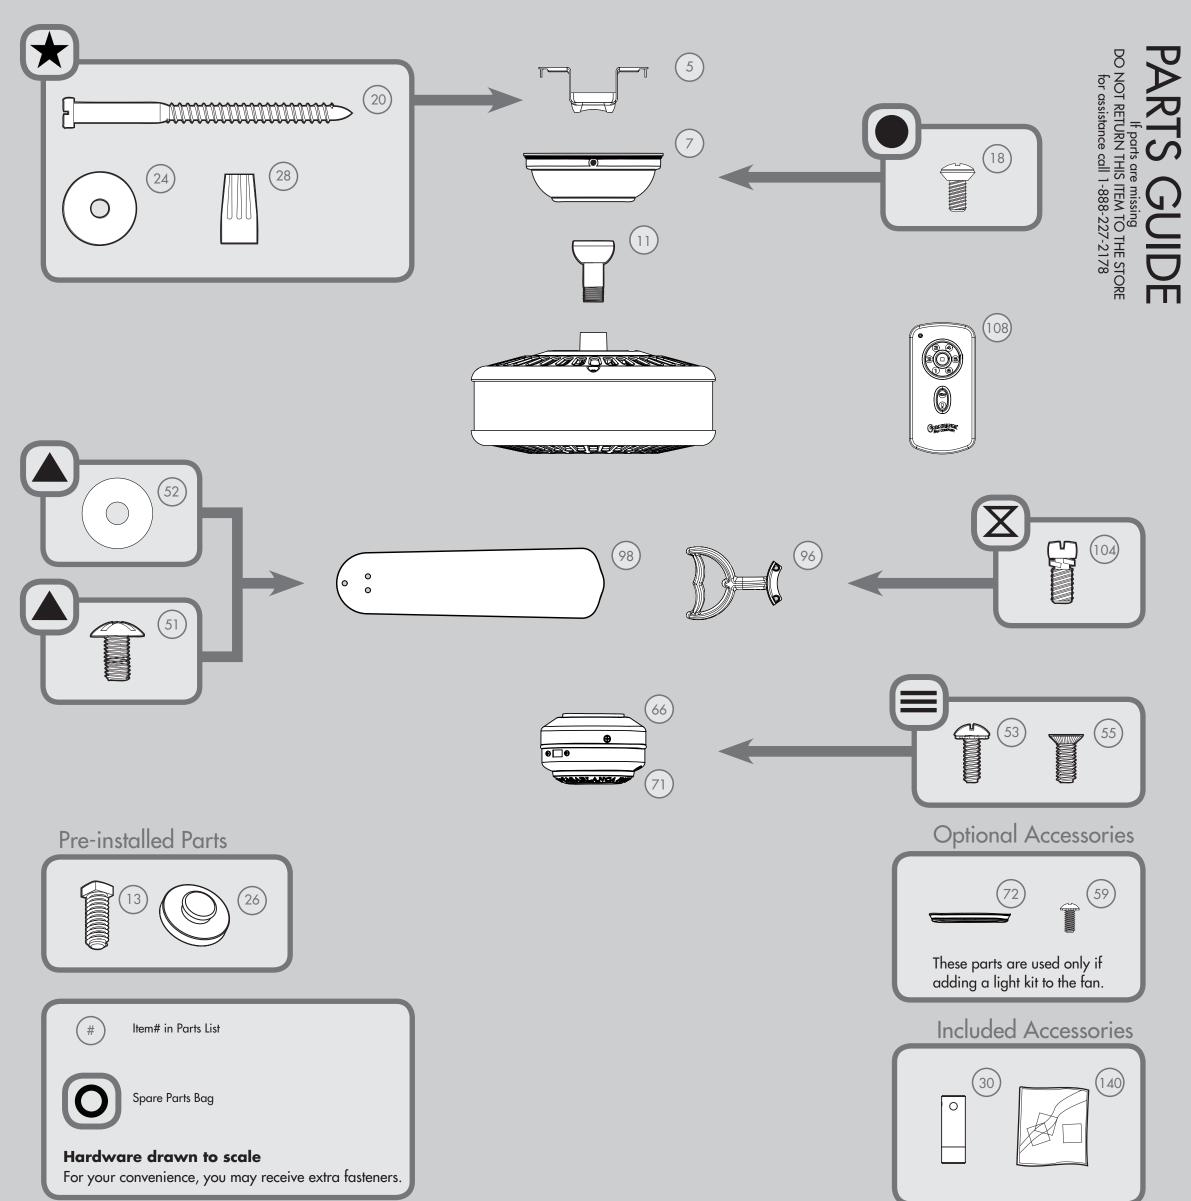

Intentionally left blank

Intentionally left blank

| Parts List |                                      | MODEL #       | 59510             | 59511             | 59512             |
|------------|--------------------------------------|---------------|-------------------|-------------------|-------------------|
|            |                                      | DRAWING #     | K0386-01          | K0386-02          | K0386-03          |
|            |                                      | Weight ±2 lbs | 17.6 lbs (8.0 kg) | 17.6 lbs (8.0 kg) | 17.6 lbs (8.0 kg) |
|            |                                      | FINISH        | Snow White        | Brushed Nickel    | Brushed Cocoa     |
| ltem#      | Item Name                            | Qty.          | Part#             | Part#             | Part#             |
| 1          | Hanging System Kit                   | 1             | K0065-01          | K0065-01          | K0065-01          |
| 5          | Ceiling Bracket                      | 1             |                   |                   |                   |
| 7          | Сапору                               | 1             |                   |                   |                   |
| 11         | Downrod Assembly                     | 1             |                   |                   |                   |
| 13         | Setscrew                             | 1             |                   |                   |                   |
| 18         | Canopy Screw                         | 2             |                   |                   |                   |
| 20         | Wood Screw 3"                        | 2             |                   |                   |                   |
| 24         | Flat Washer                          | 2             |                   |                   |                   |
| 26         | Mounting Isolator                    | 4             |                   |                   |                   |
| 28         | Wire Connector                       | 4             |                   |                   |                   |
| 30         | Hanger Pipe                          | 1             |                   |                   |                   |
| 50         | Hardware Kit                         | 1             | K0386-00-860      | K0386-00-861      | K0386-00-862      |
| 51         | Blade Assembly Screw                 | 16            |                   |                   |                   |
| 52         | Blade Assembly Washer                | 16            |                   |                   |                   |
| 53         | Machine Screw 6-32                   | 3             |                   |                   |                   |
| 55         | Switch Housing Assembly Screw        | 3             |                   |                   |                   |
| 59         | Light Kit Adapter Screw              | 2             |                   |                   |                   |
| 66         | Switch Housing Assembly              | 1             | K0058-03          | K0058-03          | K0058-03          |
| 71         | Switch Housing Cap                   | 1             | K0188-01          | K0188-01          | K0188-01          |
| 72         | Light Kit Adapter                    | 1             | K0182-03          | K0182-03          | K0182-03          |
| 96         | Blade Iron Set                       | 1             | K0200-05          | K0200-05          | K0200-05          |
| 98         | Blade Set                            | 1             | K0414-05-016      | K0414-05-014      | K0171-25-009      |
| 104        | Blade Iron Armature Screw            | 11            | K0064-01          | K0064-01          | K0064-01          |
| 106        | Remote Receiver Assembly (not shown) | 1             | G1053-01          | G1053-01          | G1053-01          |
| 108        | Wall Control                         | 1             | G1055-01          | G1055-01          | G1055-01          |
| 140        | Balancing Kit                        | 1             | K0118-01          | K0118-01          | K0118-01          |